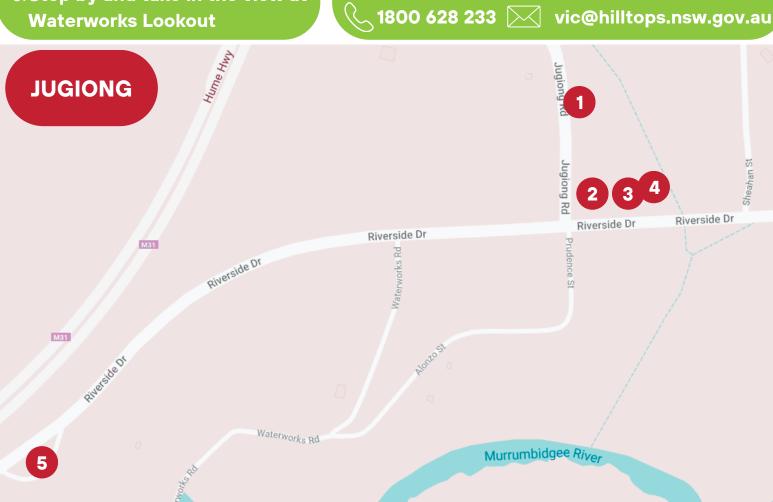

## Stops along the way

- 1. Boutique shops, local produce, homewares and more
- 2. Visit The Sir George for a relaxing meal and refreshing drink
- 3. Purchase some local produce from the inviting Long Track **Pantry**
- 4. Treat yourself to some regional wines from the Jugiong Wine Cellar
- 5. Stop by and take in the view at **Waterworks Lookout**