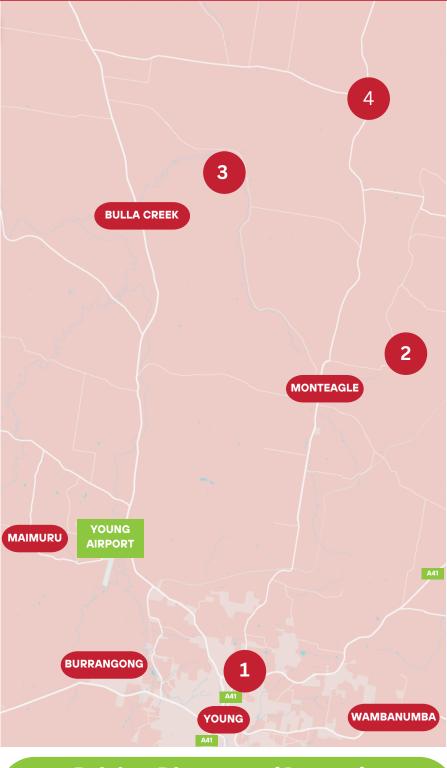

## This drive explores the roads less travelled

- 1. Begin your trip in Young on Scenic Road.
- 2. Touts Lookout for the breathtaking views - Gravel road
- 3. Visit Glencara homestead / Rustic Maze (Open Days & groups by appointment only)
- 4. Visit landra Castle and take in the historical homestead and surrounds (open days/special events)

## **Driving Distances (Approx)**

- Young Touts Lookout (20Km)
- **Touts Lookout landra Castle (15Km)**
- landra Castle Young (26km)

We would love to see your photos on Instagram! Tag us @hilltopsregion OR #hilltopsregion